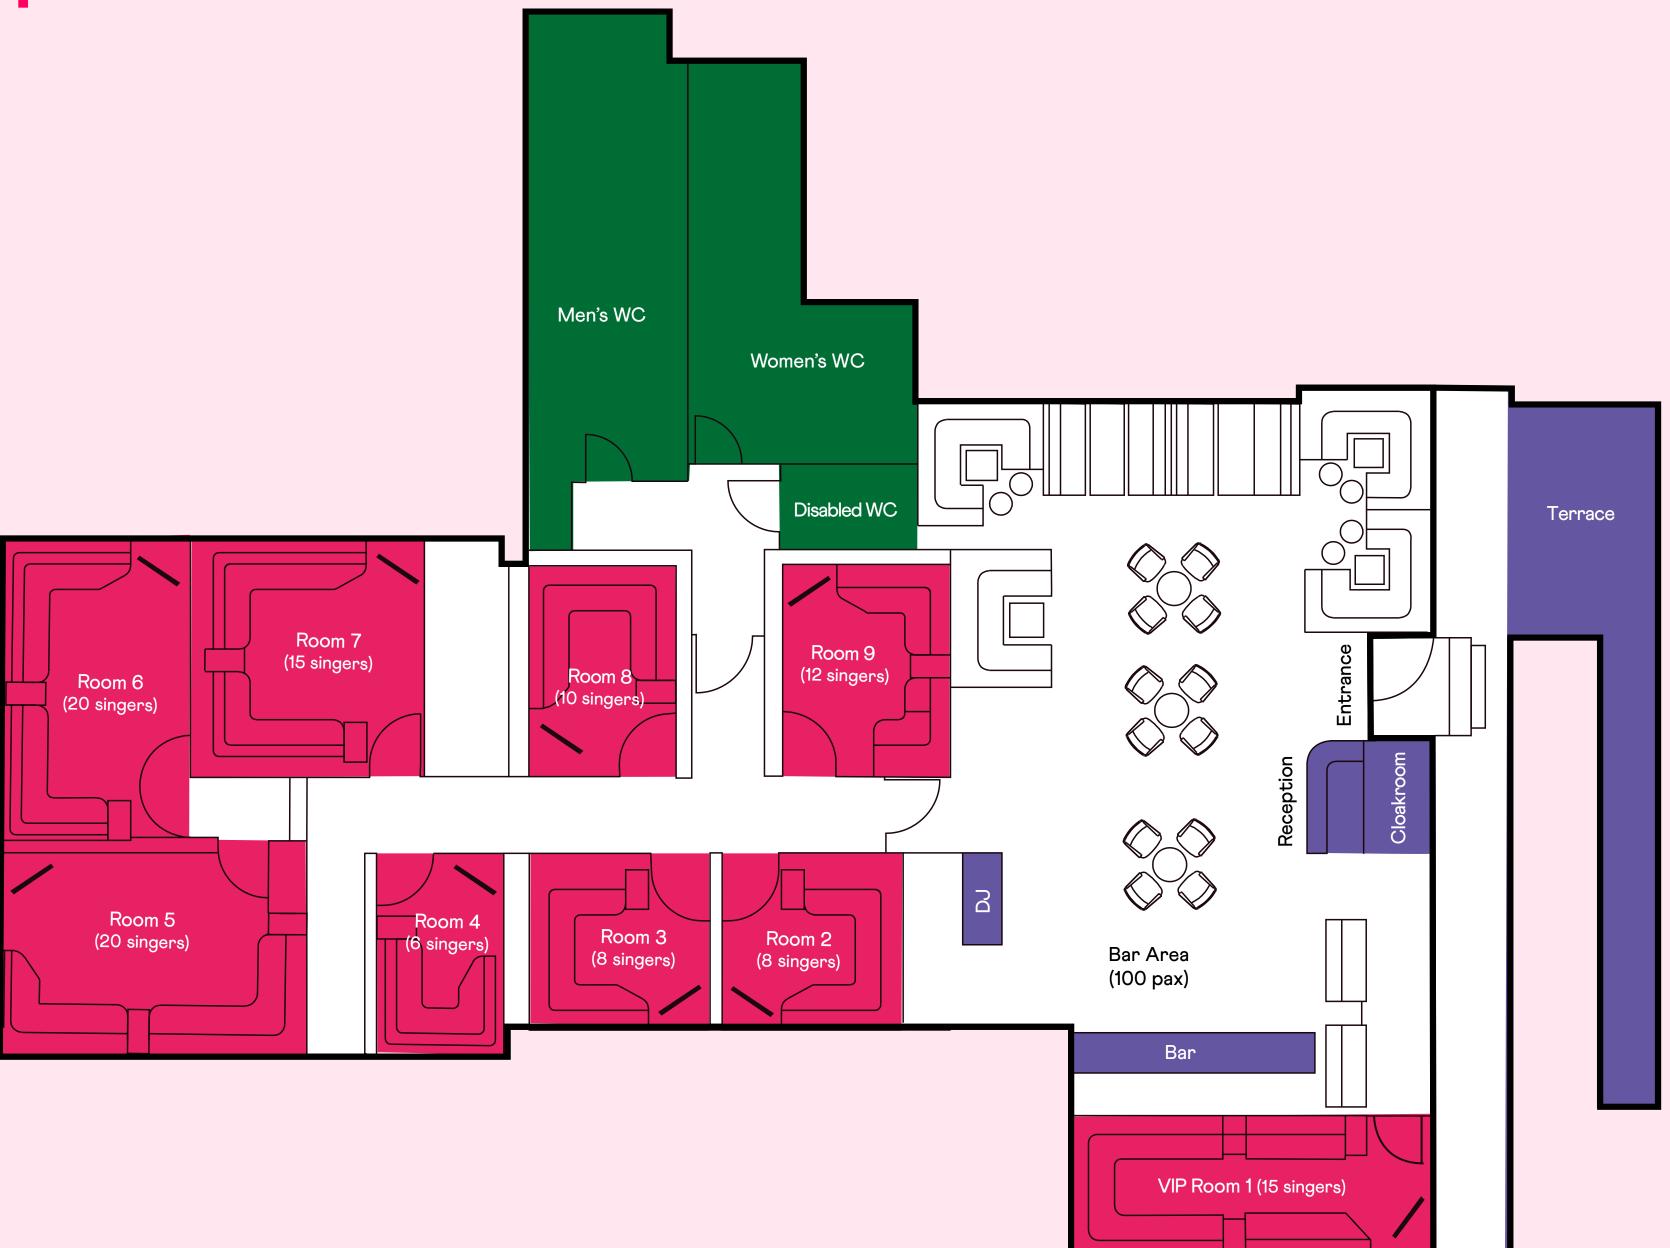

## Lucky Voice Holborn.

#### **Evening Capacities**

| Space:        | 5000 sq ft |
|---------------|------------|
| Overall:      | 200 pax    |
| Rooms:        | 146 pax    |
| No. of Rooms: | 10         |
| Capacities:   | 4-30       |

Bar Area (150 pax)