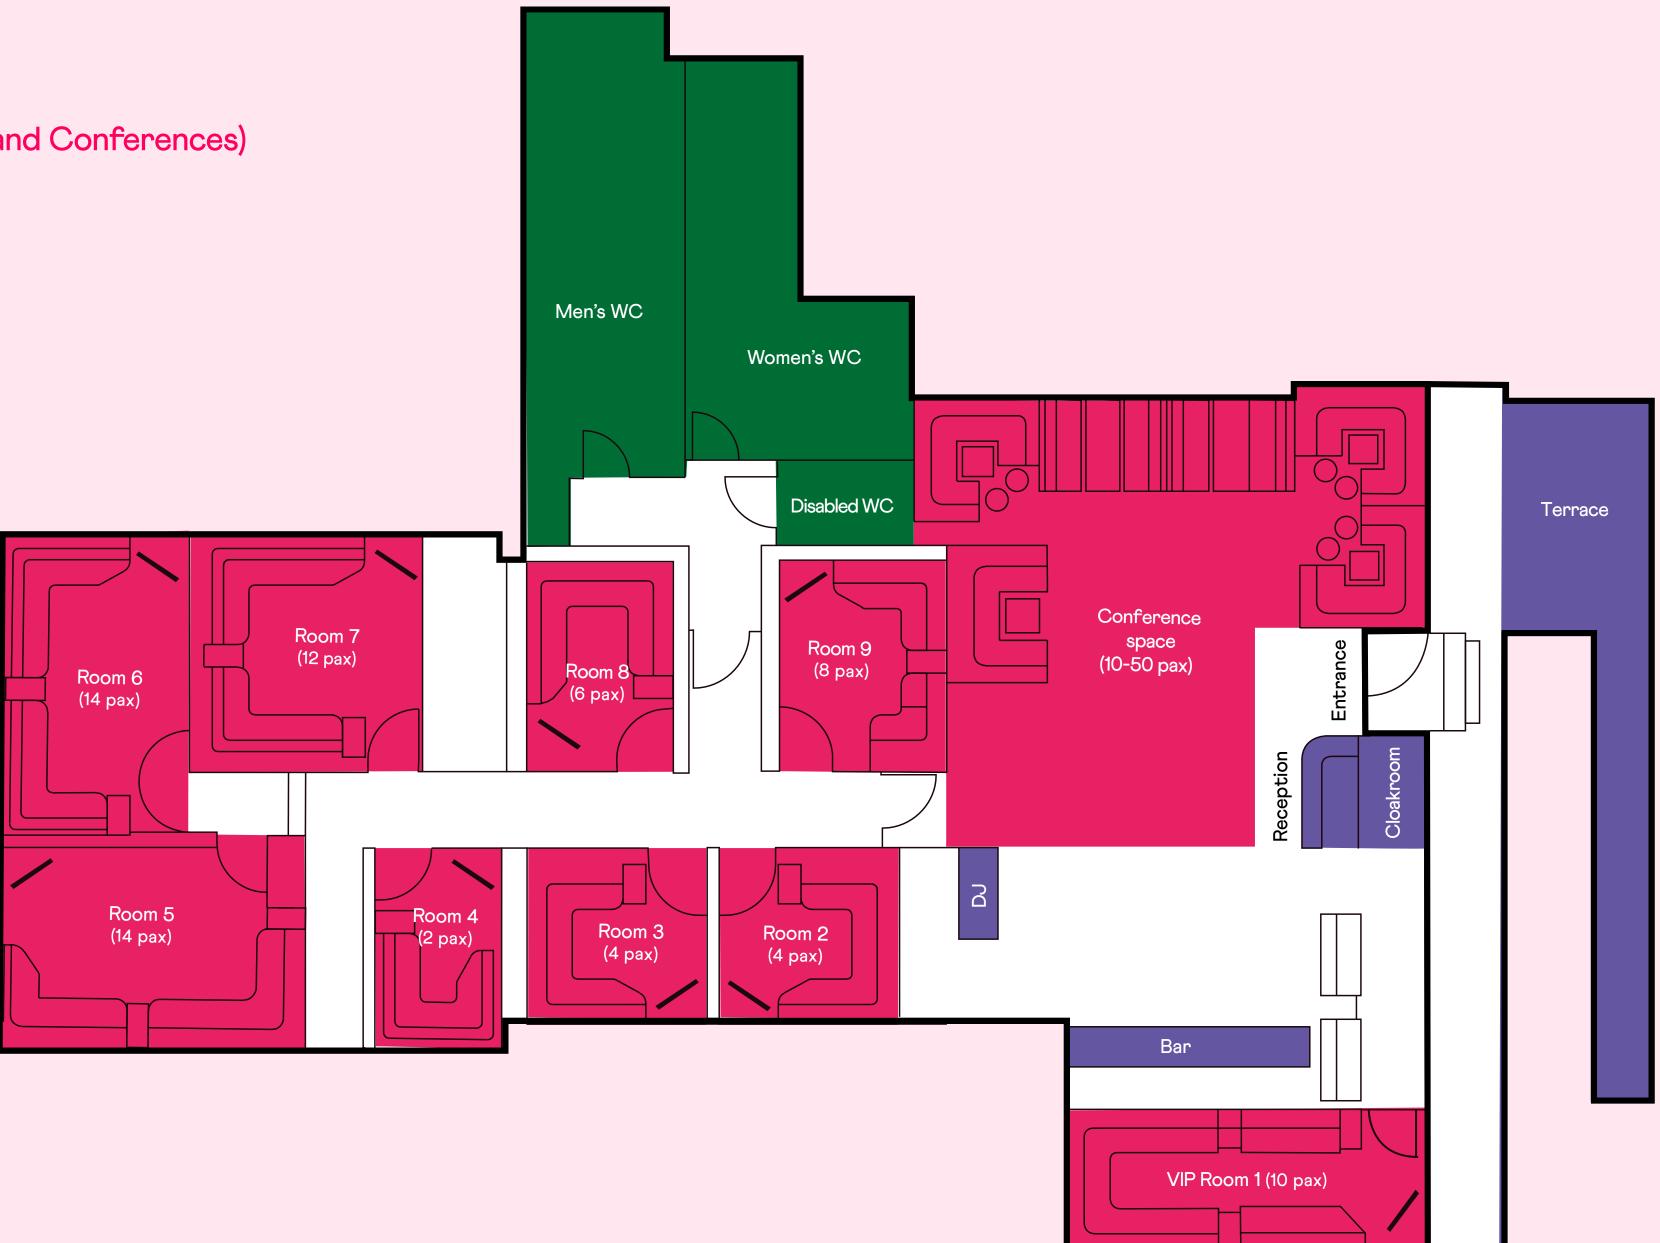

## Lucky Voice Holborn.

#### Daytime Capacities (for Meetings and Conferences)

| Space:   | 5000 sq ft |
|----------|------------|
| Overall: | 200 pax    |
| Rooms:   | 100 pax    |