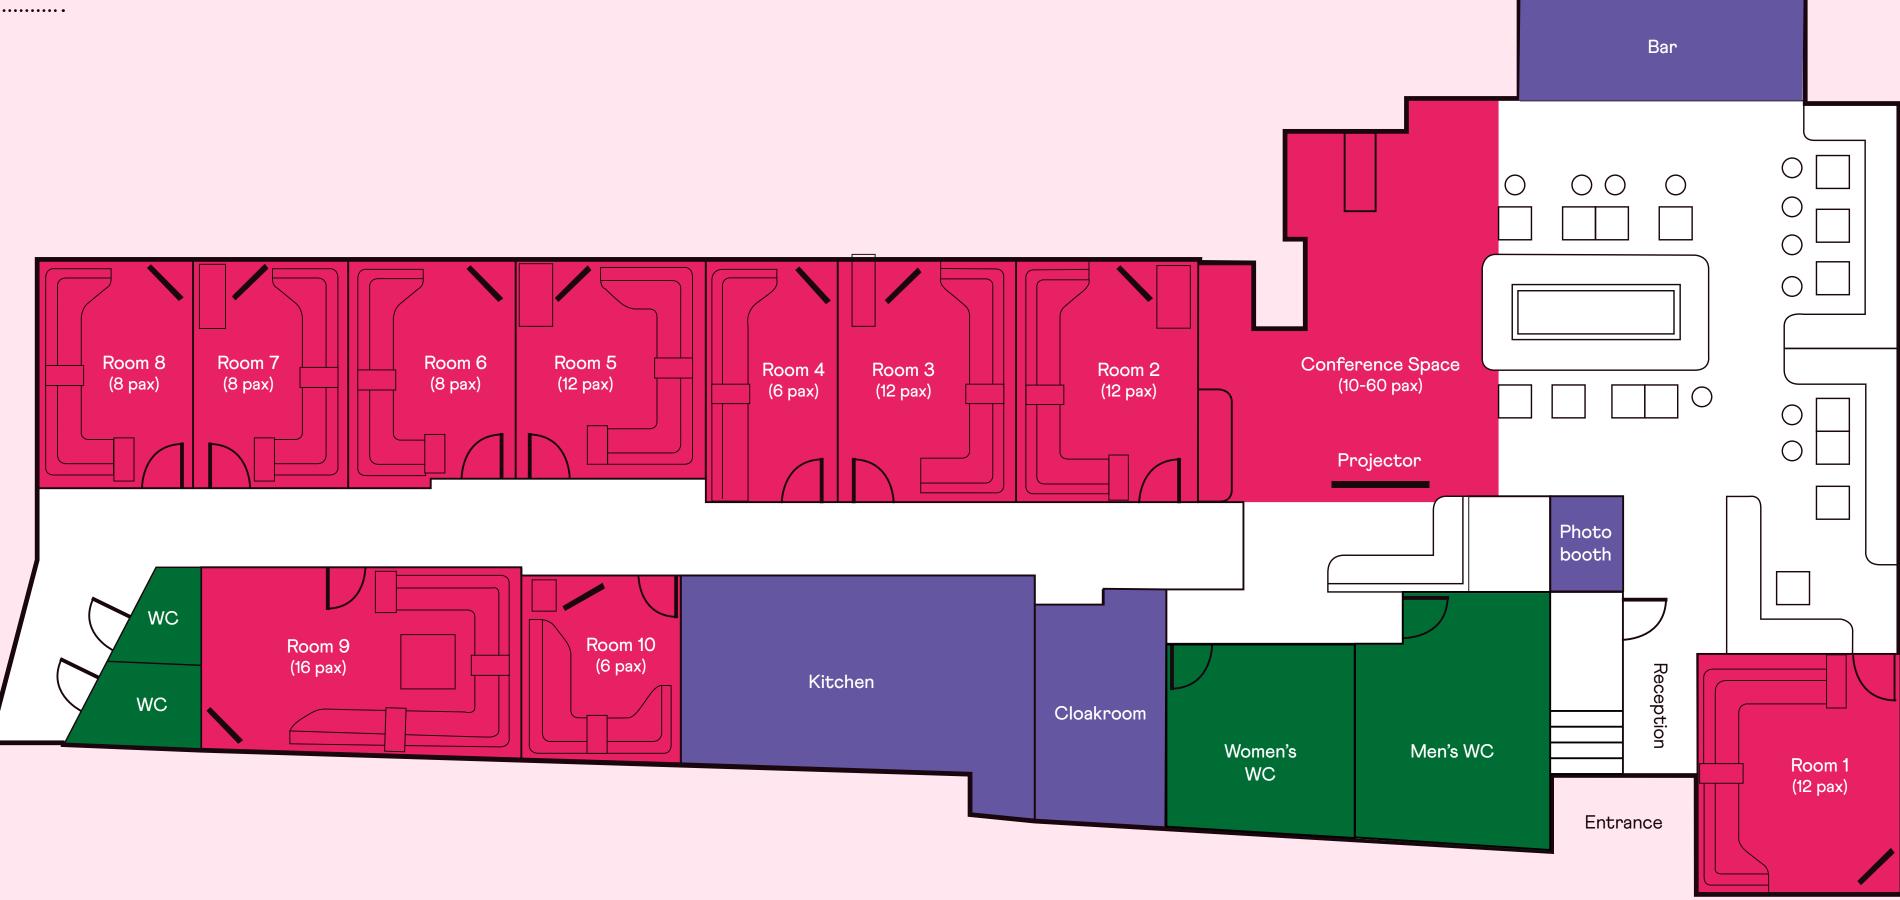

## Lucky Voice Liverpool St.

#### Daytime Capacities (for Meetings and Conferences)

Space: 4800 sq ft

Overall: 200 pax

Rooms: 74 pax

Meeting 50px

Theatre Style: 4-20