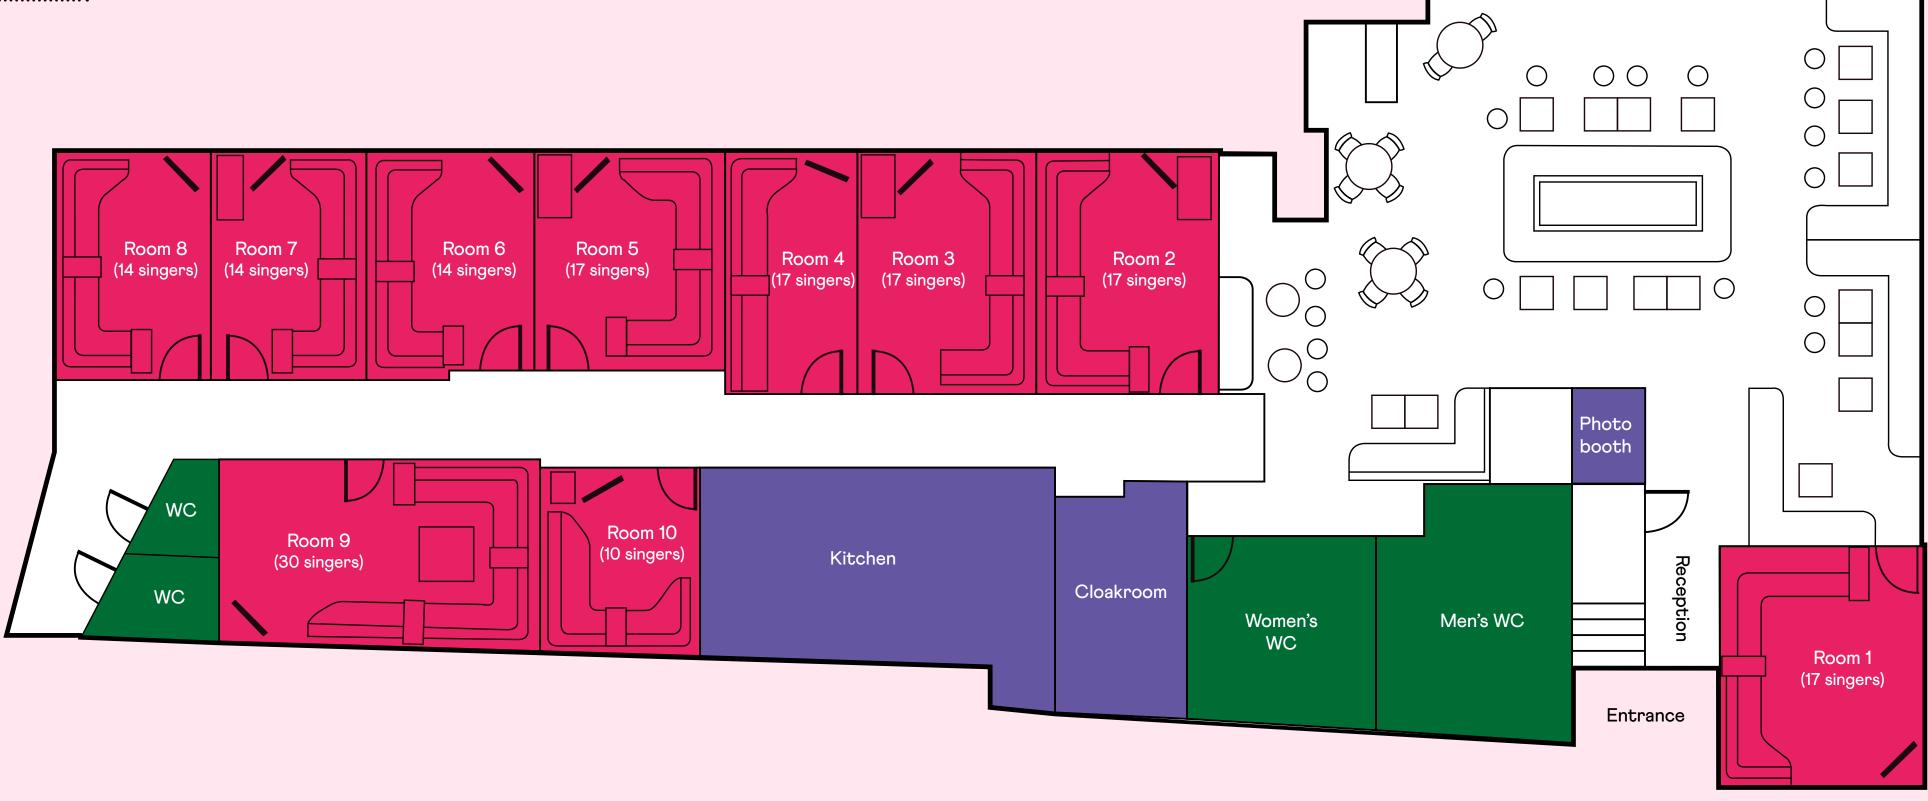

## Lucky Voice Liverpool St.

#### **Evening Capacities**

| Space:        | 4800 sq ft |
|---------------|------------|
| Overall:      | 200 pax    |
| Rooms:        | 114 pax    |
| Terrace:      | 40 pax     |
| No. of Rooms: | 9          |
| Capacities::  | 4-20       |